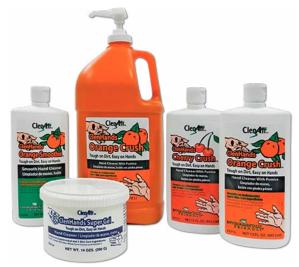

# ClenHands Orange Smoothie, Orange Crush & Cherry Crush

ClenHands Orange Smoothie and Orange Crush are premium citrus-based hand cleaners that quickly dissolve all hard-toremove soils. ClenHands Orange Smoothie is a smooth nonpumice formula while ClenHands Orange Crush is enhanced with fine-ground American pumice. Both citrus lotion hand cleaners are formulated with nine skin care ingredients. ClenHands Cherry Crush is a cherry-scented antimicrobial hand cleaner with pumice. Formulated with ten skin care ingredients plus lanolin. ClenHands Super Gel is a traditional petroleum-based gel hand cleaner. It emulsifies dirt, greases, oils, lubricants.

- 61201 Orange Crush with Pumice 1 gal
- 61202 Orange Smoothie Non Pumice 15 oz
- 61203 Orange Crush with Pumice 15 oz
- 61204 Cherry Crush with Pumice 15 oz
- 61205 ClenHands Super Gel 11 oz