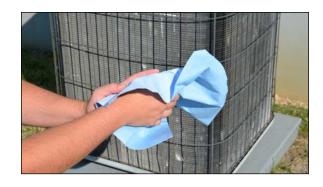

## **Application**

The tough, durable nature of Dragon Towels allows for maximum absorbency while also being effective wet. These shop towels are great for cleaning hands, sopping up oil and grease spills, solvent based spills, cleaning tools and components, absorbing water and general cleaning purposes. Dragon Towels are a great all-purpose shop towel to have in your shop or on your truck.

### Directions for use

Open perforated top and recycle. Pull out your Dragon Towel and unfold. Use your Dragon Towel dry to clean up messes, grease spills, tools and components. Use wet to scrub components and tools, larger messes and more! Dispose of towel properly. Carry your Dragon Towels box with you in your truck or keep in your shop for any spill or mess.