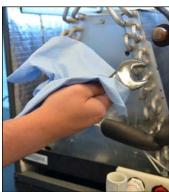

## **Application**

The tough, durable nature of Dragon Towels allows for maximum absorbency while also being effective wet. These shop towels are great for cleaning hands, sopping up oil and grease spills, solvent based spills, cleaning tools and components, absorbing water and general cleaning purposes. Dragon Towels are a great all-purpose shop towel to have in your shop or on your truck.

### Directions for use

Open perforated top and recycle. Pull out your Dragon Towel and unfold. Use your Dragon Towel dry to clean up messes, grease spills, tools and components. Use wet to scrub components and tools, larger messes and more! Dispose of towel properly. Carry your Dragon Towels box with you in your truck or keep in your shop for any spill or mess.