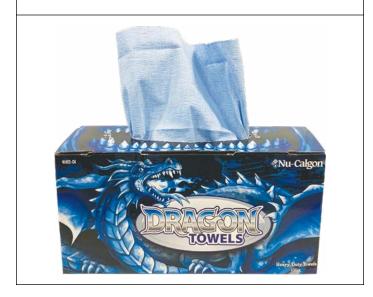

# **Dragon Towels**™

### **Description**

Dragon Towels are lint-free, extremely durable, heavy-duty disposable towel designed to help you on any job. Offering maximum absorbency, Dragon Towels are solvent resistant and can be used for any wet or dry application. With a 12" x 12.5" wingspan and electric blue color, Dragon Towels are a must have on your truck, in your shop or anywhere you need the toughest towel.

100 ct box 4162-01