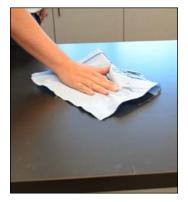

## **Application**

The tough, durable nature of Dragon Towels allows for maximum absorbency while also being effective wet. These shop towels are great for cleaning hands, sopping up oil and grease spills, solvent based spills, cleaning tools and components, absorbing water and general cleaning purposes. Dragon Towels are a great all-purpose shop towel to have in your shop or on your truck.

### Directions for use

Open perforated top and recycle. Pull out your Dragon Towel and unfold. Use your Dragon Towel dry to clean up messes, grease spills, tools and components. Use wet to scrub components and tools, larger messes and more! Dispose of towel properly. Carry your Dragon Towels box with you in your truck or keep in your shop for any spill or mess.