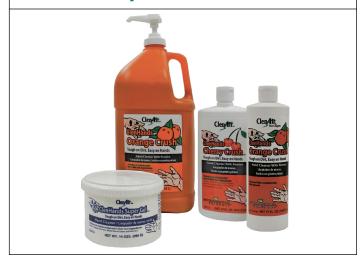

# ClenHands Orange Crush, Cherry Crush & Super Gel

#### Description

**ClenHands Orange Crush** is a premium citrusbased hand cleaner that quickly dissolve all hard-toremove soils. ClenHands Orange Crush is enhanced with fine-ground American pumice. Orange Crush hand cleaner is formulated with nine skin care ingredients including aloe, jojoba, glycerin, wheat germ extract, almond oil, soil oil and vitamins A,C, and E to help protect hands.

**ClenHands Cherry Crush** is a cherry-scented antimicrobial hand cleaner with pumice. It quickly dissolves hard-to-remove soils and is formulated with ten skin care ingredients including all of the above plus lanolin.

**ClenHands Super Gel** is a traditional petroleumbased gel hand cleaner. It emulsifies dirt, greases, inks, tar, asphalt, oils, lubricants, paints, industrial carbon and other heavy-duty soils. It is formulated with 5 skin care ingredients including aloe, jojoba, glycerin, wheat germ extract, and vitamin E.

#### **Directions**

Apply hand cleaner to dry hands and rub hands until soil is dissolved and wipe dry or rinse with water.

| Packaging                       | Nu-Calgon # |
|---------------------------------|-------------|
| Orange Crush with Pumice 1 gal. | 61201       |
| Orange Crush with Pumice 15 oz. | 61203       |
| Cherry Crush with Pumice 15 oz  | 61204       |
| ClenHands Super Gel 11 oz.      | 61205       |